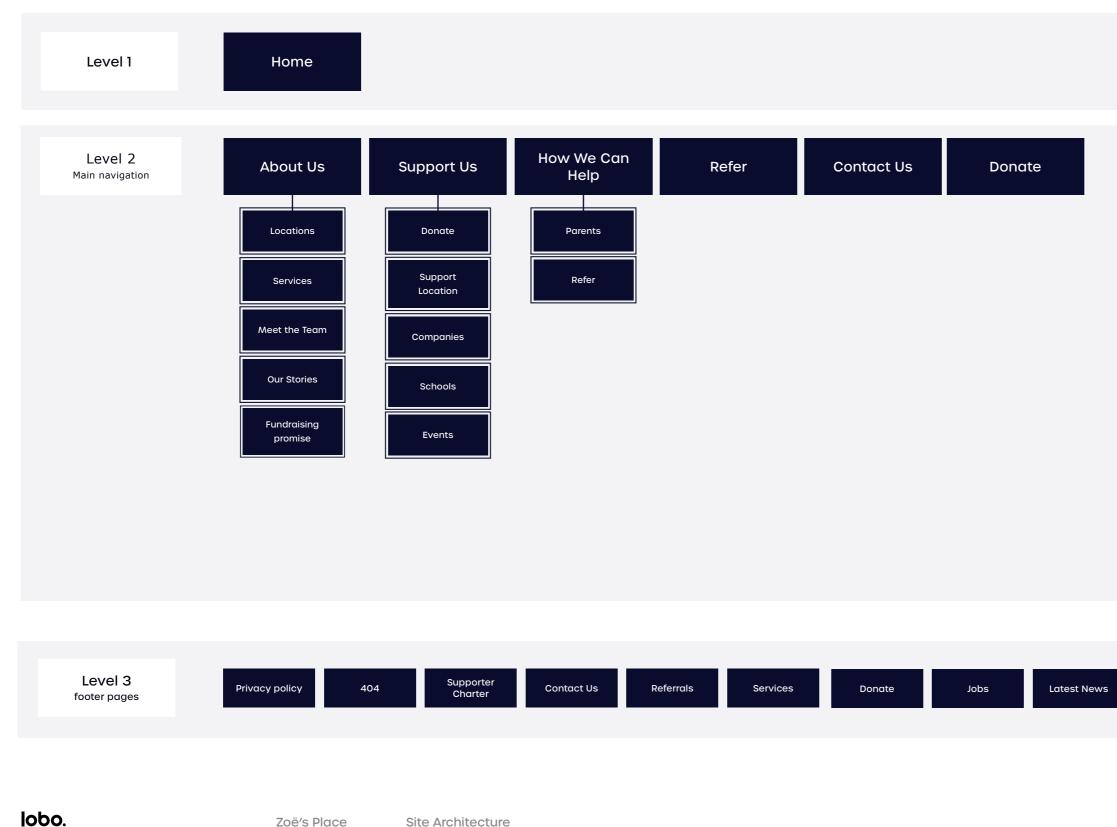

## **Recommended Site Map**

A site map lists all of the pages that the website will hold. Items surrounded by an outlined box indicates a sub page that does not live within the main navigation but is accessed through a main page.

### **Recommended Content Hierarchy Map**

A content heirachy map is an expansion of the site map. It lists each web page and indicates the suggested content that sits within that page in the order from top to bottom.