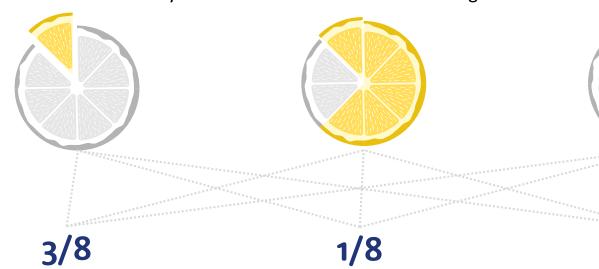

## Fractions Name: Class:

Name:

Help the Zoe's Place Bear work out the fractions...

Can you match the lemons to the right fraction...

Colour in the fractions on the circle...

1/2

3/4

6/8