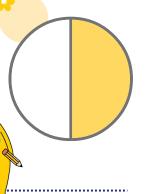

## Fractions Name: Class:

Name:

Help the Zoe's Place Bear work out the fractions...

Can you match the lemons to the right fraction...

Colour in the fractions on the circle...

1/2

3/4

6/8