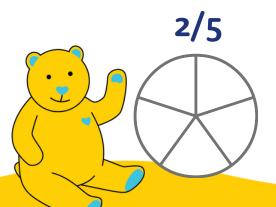

## Fractions Name: Class:

Name:

Help the Zoe's Place Bear work out the fractions...

Can you match the lemons to the right fraction...

Colour in the fractions on the circle...

1/2

3/4

6/8