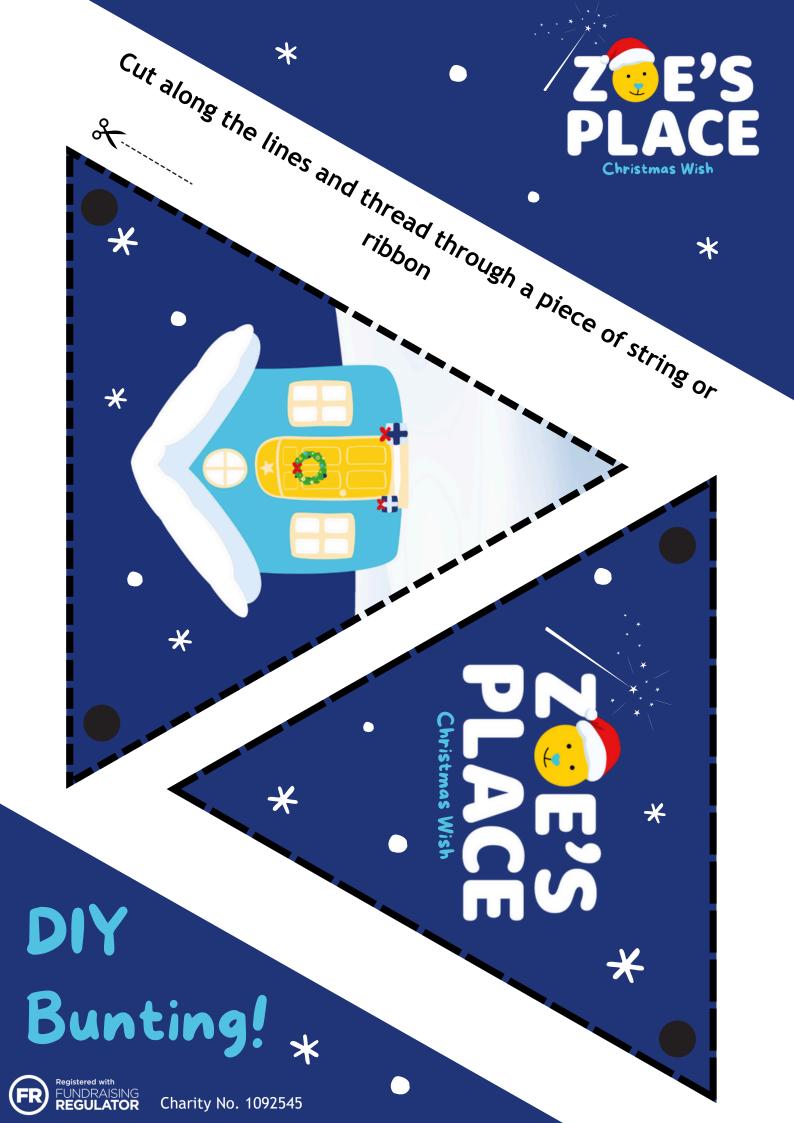

## Design a Gingerbread House!

Don't forget to tag us with your festive design using #zoeschristmaswish

We would love to see your Christmas Wish for Zoe's Place!

Please share your Zoe's Place Christmas Wish! Tag @ZoesPlace and use #zoesplacechristmaswish to be featured!