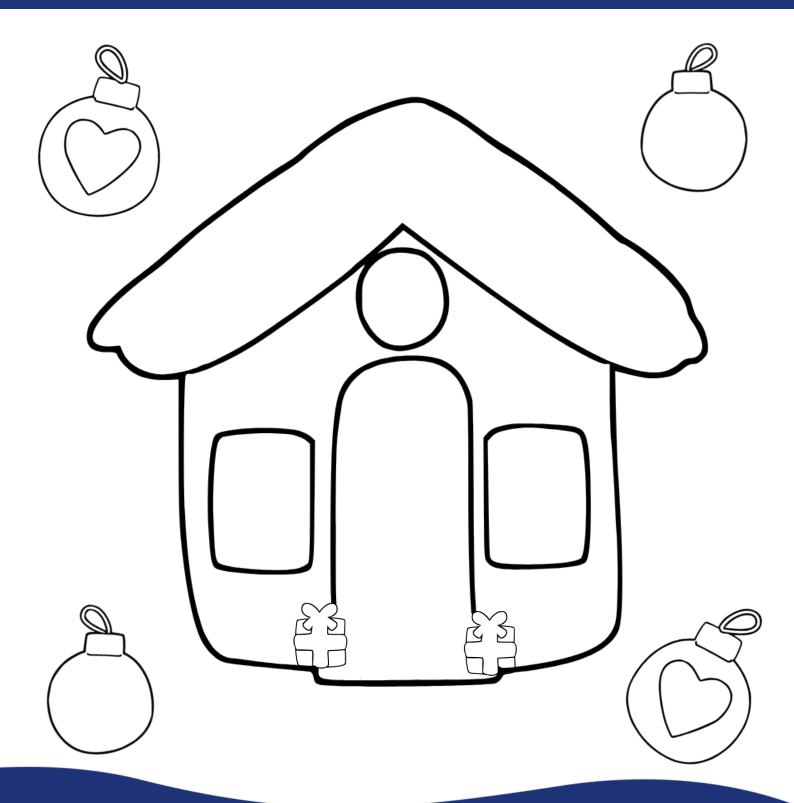

## Design a Gingerbread House!

Don't forget to tag us with your festive design using #zoeschristmaswish

We would love to see your Christmas Wish for Zoe's Place!

Please share your Zoe's Place Christmas Wish! Tag @ZoesPlace and use #zoesplacechristmaswish to be featured!